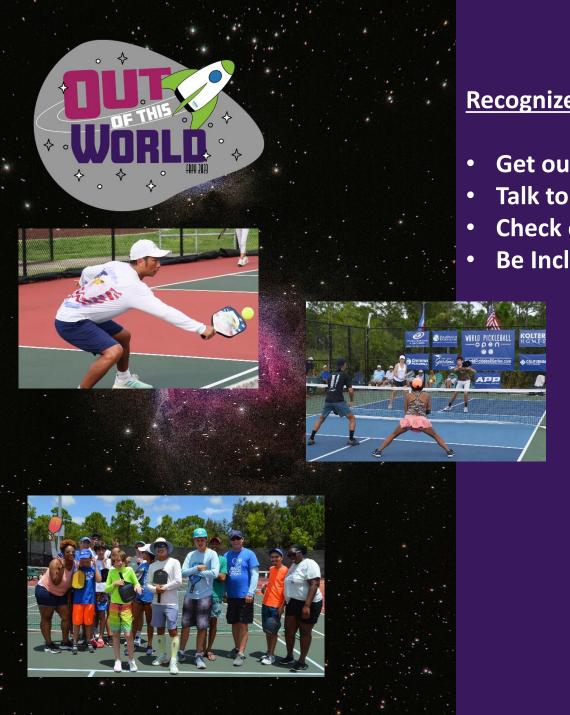

### Recognize your community needs and the audience you want to capture.

- Get out in the community
- Talk to current players
- Check other facilities to see what works for them
- Be Inclusive in your programming