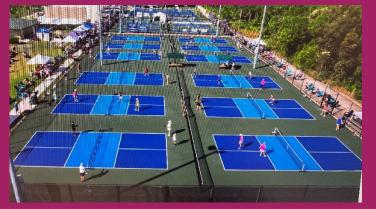

## **Embracing and Managing the Growth**

Over 26 million people played tennis or pickleball in 2022. By programming your facilities, you can reach an unlimited audience through your community and surroundings areas using innovative, social and adaptive programming.

The City of Palm Beach Gardens Recreation Department is constantly expanding, pushing the envelope to try new things.

**Pickleball** 

**Tennis** 

Events
and
Programming

Rentals