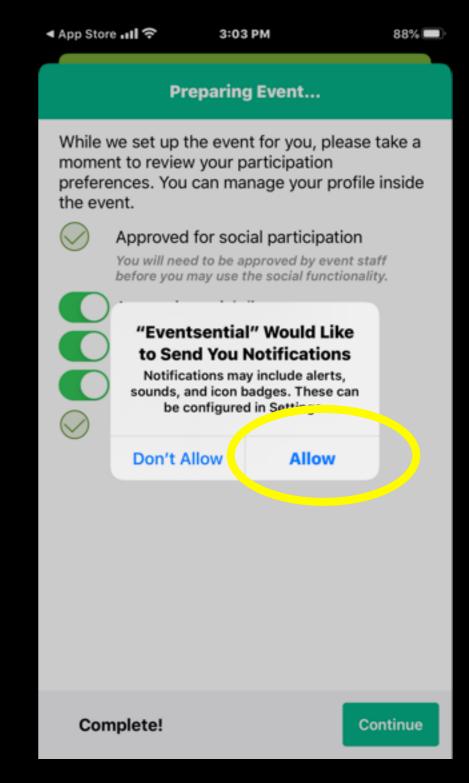

### Preparing Event... While we set up the event for you, please take a moment to review your participation preferences. You can manage your profile inside the event. Approved for social participation You will need to be approved by event staff before you may use the social functionality. Appear in social directory Display email in directory Available for messaging Event data ready Complete! Continue

### Notifications

If you would like to allow notifications, select "allow". We suggest allowing notifications for the duration of the Conference so that you will receive the most timely information available. You can turn these off at a later time.