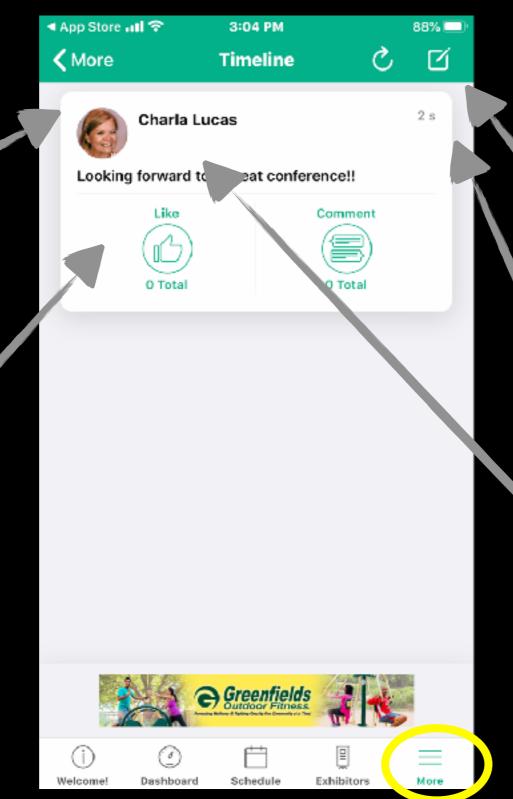

### **Timeline Screen**

Picture and Name of the person posting the post.

Interact with the post by "liking" it or leaving your own comment.

Compose a message with text or a picture, or both. Use the "Tag a Session" feature to allow others to see what class or activity you are posting about.

How long ago the post was posted.

The tagged class or activity the user is posting about will appear here if applicable.

Found under the "More" tab.