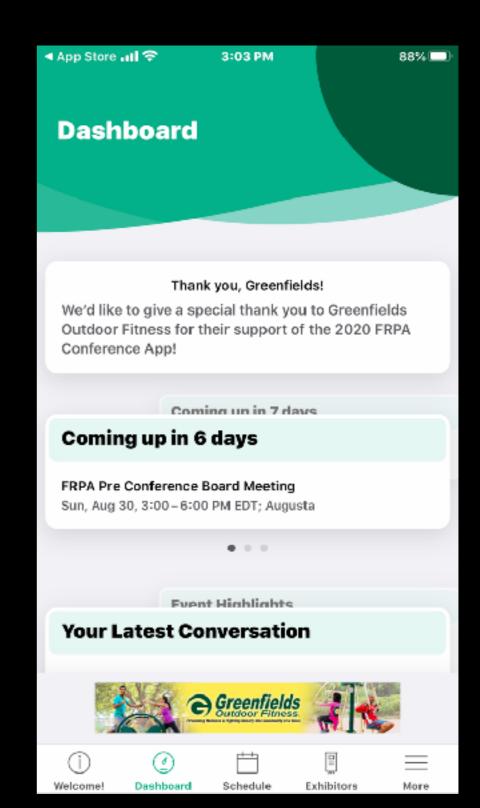

### Dashboard

The next tab you will see will be the Dashboard. This is the central space for your App experience.

## About Your Dashboard

The sessions you have selected will appear here for easy access to your schedule.

Messages you have sent or received will appear here.

Posts from other users to the Timeline will appear here

### Thank you, Greenfields!

We'd like to give a special thank you to Greenfields Outdoor Fitness for their support of the 2020 FRPA Conference App!

Coming up in 7 days

0.0.0

Greenfie/ds

Schedule

Exhibitors

More

### Coming up in 6 days

FRPA Pre Conference Board Meeting Sun, Aug 30, 3:00-6:00 PM EDT; Augusta

Event Highlights
Your Latest Conversation

Dashboard

Welcome!

Find sessions by selecting "Schedule" at the bottom of the screen. You can see all classes and events, read more about them and add them to your schedule.