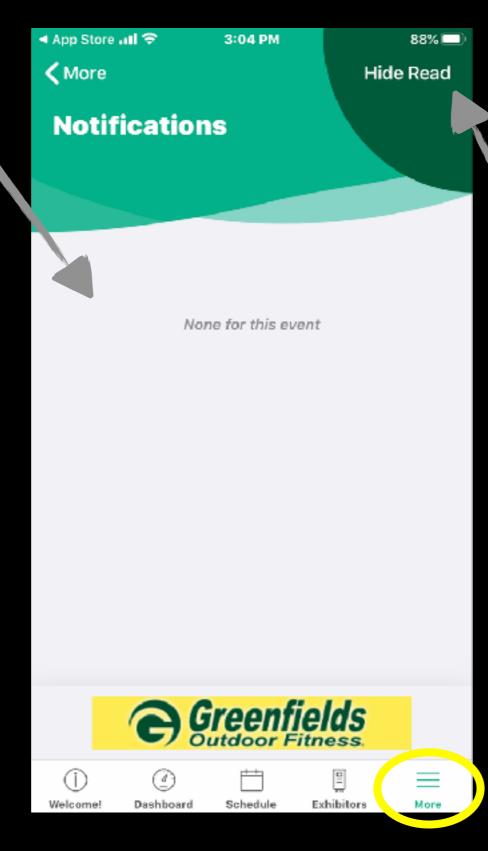

### **Notifications Screen**

Notifications are important announcements and reminders in relation to the event. For example, classes that have changed rooms or reminders about socials will be here. These are the same notifications that will pop up on your screen as long as you allowed notification of these when you signed in.

You can hide any notifications you have already read

If you did not allow notifications when you were setting up the app but you'd like to allow them now, go to your phone settings and under "Notifications" click the button to allow Eventsential to receive them. See who the Speakers are, read their bios and access their contact information here. This list cross-references with the classes they are teaching.