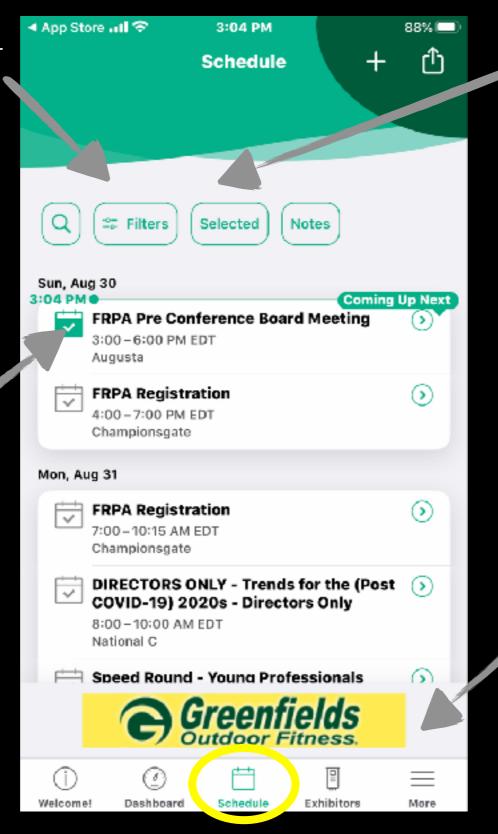

### Schedule Screen

Find sessions by searching for keywords either with the title or description of the class.

Select a class to add to "My Schedule" by clicking the calendar icon. Chosen classes will be highlighted and appear under the "Selected" option.

Choose your view:

If the 'Selected' button is highlighted only classes you have selected to attend will show. Unselect this option if you want to see all classes.

ADs! Click to support our sponsor.