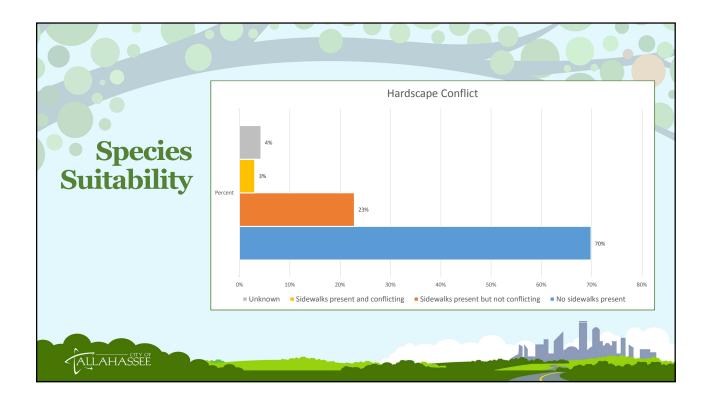

| Over 24"<br>Mature   | Good                   | 3%                   |       | .0%    |   |  |
|                                       |                      | Fair                   | 78%                  | 6     |        |   |  |
|                                       |                      | Poor                   | 13%                  | 13%   |        |   |  |
|                                       |                      | Dead/dying             | 4%                   |       | _      |   |  |
|                                       |                      | Unknown                | 2%                   | Lan   |        |   |  |
| ALLAHASSEÉ                            |                      |                        |                      |       |        |   |  |