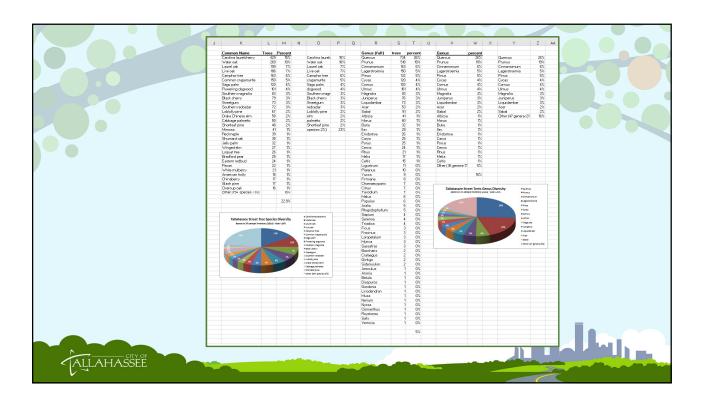

Melinda.Mohrman@talgov.com

| Age Distribution & Condition of Trees | DBH                  | Qty of Public<br>Trees | Tallahassee<br>Trees | Recom | mended | d |  |
|---------------------------------------|----------------------|------------------------|----------------------|-------|--------|---|--|
|                                       | 0-8"<br>Young        | 1879                   | 67%                  | 40%   |        |   |  |
|                                       | 9-17"<br>Established | 572                    | 20%                  | 3     | 0%     |   |  |
|                                       | 18-24"<br>Maturing   | Tree<br>Condition      | % of Pu              |       | .0%    |   |  |
|                                       | Over 24"<br>Mature   | Good                   | 3%                   |       | .0%    |   |  |
|                                       |                      | Fair                   | 78%                  | 6     |        |   |  |
|                                       |                      | Poor                   | 13%                  | 13%   |        |   |  |
|                                       |                      | Dead/dying             | 4%                   |       | _      |   |  |
|                                       |                      | Unknown                | 2%                   | Lan   |        |   |  |
| ALLAHASSEÉ                            |                      |                        |                      |       |        |   |  |