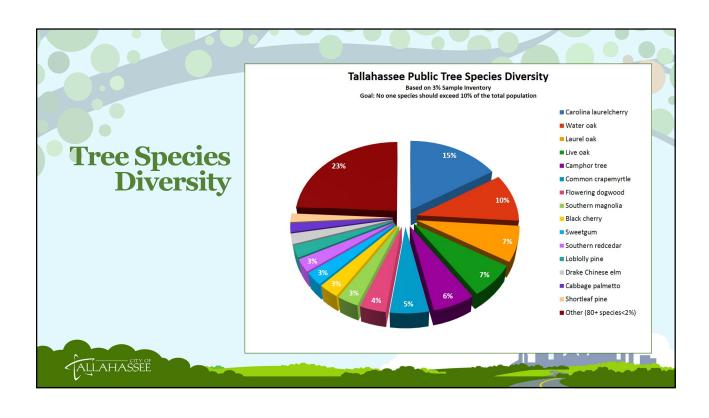

## LEARNING OBJECTIVES

- Collect data relevant to define or identify urban forest condition
- Analyze data to determine urban forest needs and opportunities
- Utilize data to create or improve management actions, programs, and policies that inform the management of the urban forest









Melinda.Mohrman@talgov.com





















| Age Distribution & Condition of Trees | DBH                  | Qty of Public<br>Trees | Tallahassee<br>Trees | Recom | mended | d |  |
|---------------------------------------|----------------------|------------------------|----------------------|-------|--------|---|--|
|                                       | 0-8"<br>Young        | 1879                   | 67%                  | 40%   |        |   |  |
|                                       | 9-17"<br>Established | 572                    | 20%                  | 3     | 0%     |   |  |
|                                       | 18-24"<br>Maturing   | Tree<br>Condition      | % of Pu              |       | .0%    |   |  |
|                                       | Over 24"<br>Mature   | Good                   | 3%                   |