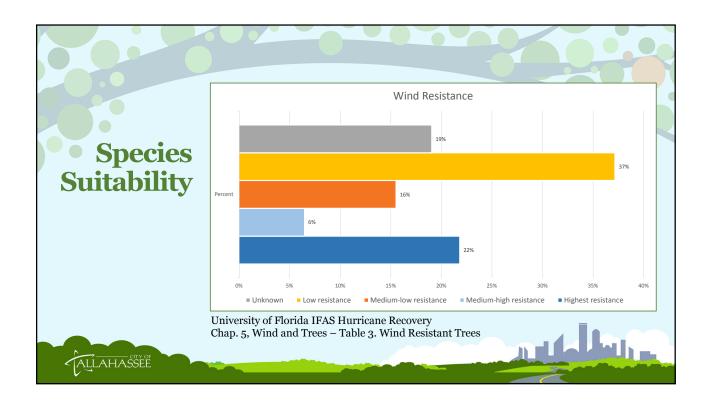

Melinda.Mohrman@talgov.com

| Age Distribution & Condition of Trees | DBH                  | Qty of Public<br>Trees | Tallahassee<br>Trees | Recom | mended | d |  |
|---------------------------------------|----------------------|------------------------|----------------------|-------|--------|---|--|
|                                       | 0-8"<br>Young        | 1879                   | 67%                  | 40%   |        |   |  |
|                                       | 9-17"<br>Established | 572                    | 20%                  | 3     | 0%     |   |  |
|                                       | 18-24"<br>Maturing   | Tree<br>Condition      | % of Pu              |       | .0%    |   |  |
|                                       | Over 24"<br>Mature   | Good                   | 3%                   |       | .0%    |   |  |
|                                       |                      | Fair                   | 78%                  | 6     |        |   |  |
|                                       |                      | Poor                   | 13%                  | 13%   |        |   |  |
|                                       |                      | Dead/dying             | 4%                   |       | _      |   |  |
|                                       |                      | Unknown                | 2%                   | Lan   |        |   |  |
| ALLAHASSEÉ                            |                      |                        |                      |       |        |   |  |