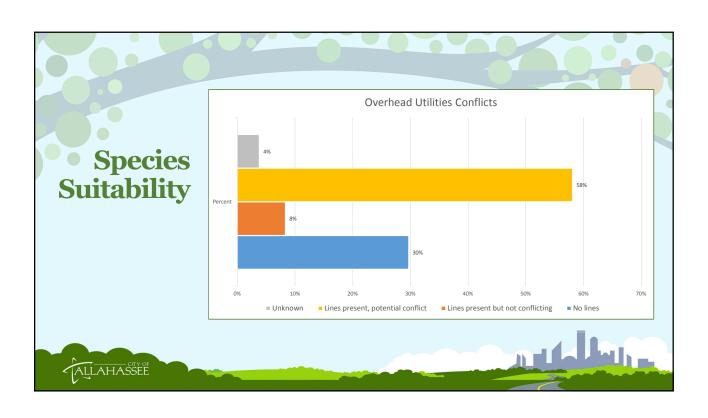

| Over 24"<br>Mature   | Good                   | 3%                   |       | .0%    |   |  |
|                                       |                      | Fair                   | 78%                  | 6     |        |   |  |
|                                       |                      | Poor                   | 13%                  | 13%   |        |   |  |
|                                       |                      | Dead/dying             | 4%                   |       | _      |   |  |
|                                       |                      | Unknown                | 2%                   | Lan   |        |   |  |
| ALLAHASSEÉ                            |                      |                        |                      |       |        |   |  |