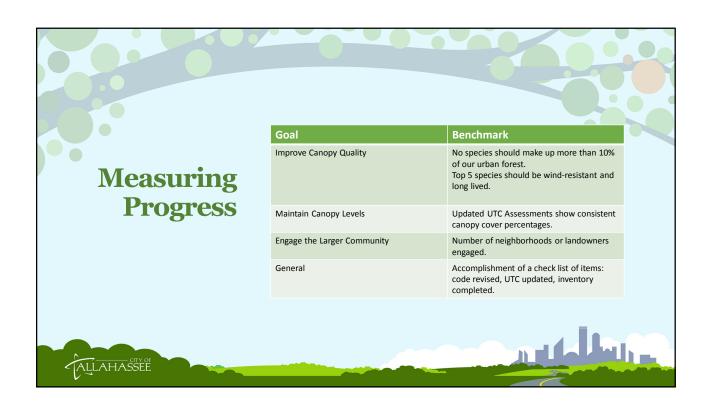

| Over 24"<br>Mature   | Good                   | 3%                   |       | .0%    |   |  |
|                                       |                      | Fair                   | 78%                  | 6     |        |   |  |
|                                       |                      | Poor                   | 13%                  | 13%   |        |   |  |
|                                       |                      | Dead/dying             | 4%                   |       | _      |   |  |
|                                       |                      | Unknown                | 2%                   | Lan   |        |   |  |
| ALLAHASSEÉ                            |                      |                        |                      |       |        |   |  |