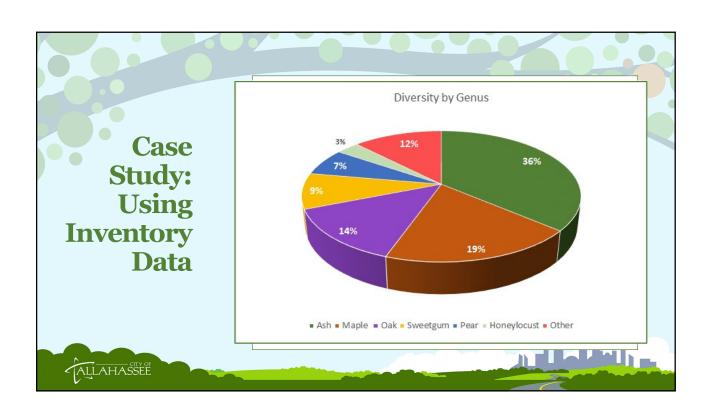

Melinda.Mohrman@talgov.com

| Age Distribution & Condition of Trees | DBH                  | Qty of Public<br>Trees | Tallahassee<br>Trees | Recom | mended | d |  |
|---------------------------------------|----------------------|------------------------|----------------------|-------|--------|---|--|
|                                       | 0-8"<br>Young        | 1879                   | 67%                  | 40%   |        |   |  |
|                                       | 9-17"<br>Established | 572                    | 20%                  | 3     | 0%     |   |  |
|                                       | 18-24"<br>Maturing   | Tree<br>Condition      | % of Pu              |       | .0%    |   |  |
|                                       | Over 24"<br>Mature   | Good                   | 3%                   |       | .0%    |   |  |
|                                       |                      | Fair                   | 78%                  | 6     |        |   |  |
|                                       |                      | Poor                   | 13%                  | 13%   |        |   |  |
|                                       |                      | Dead/dying             | 4%                   |       | _      |   |  |
|                                       |                      | Unknown                | 2%                   | Lan   |        |   |  |
| ALLAHASSEÉ                            |                      |                        |                      |       |        |   |  |