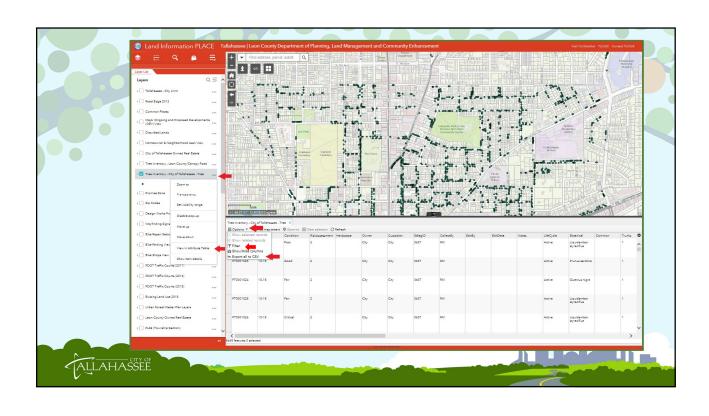

## LEARNING OBJECTIVES

- Collect data relevant to define or identify urban forest condition
- Analyze data to determine urban forest needs and opportunities
- Utilize data to create or improve management actions, programs, and policies that inform the management of the urban forest









Melinda.Mohrman@talgov.com





















| Age Distribution & Condition of Trees | DBH                  | Qty of Public<br>Trees | Tallahassee<br>Trees | Recom | mended | d |  |
|---------------------------------------|----------------------|------------------------|----------------------|-------|--------|---|--|
|                                       | 0-8"<br>Young        | 1879                   | 67%                  | 40%   |        |   |  |
|                                       | 9-17"<br>Established | 572                    | 20%                  | 3     | 0%     |   |  |
|                                       | 18-24"<br>Maturing   | Tree<br>Condition      | % of Pu              |       | .0%    |   |  |
|                                       | Over 24"<br>Mature   | Good                   | 3%