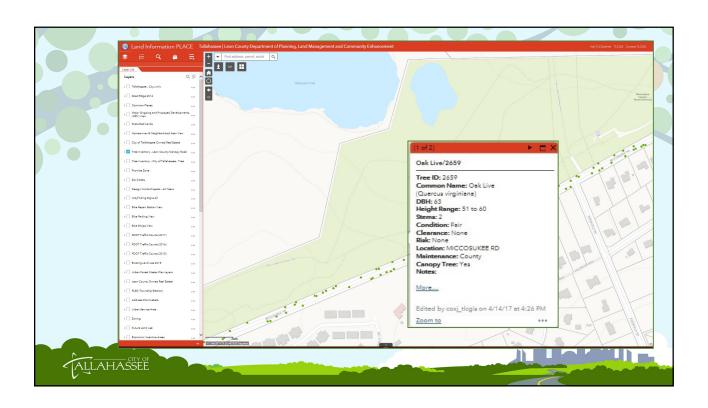

## LEARNING OBJECTIVES

- Collect data relevant to define or identify urban forest condition
- Analyze data to determine urban forest needs and opportunities
- Utilize data to create or improve management actions, programs, and policies that inform the management of the urban forest









Melinda.Mohrman@talgov.com





















| Age Distribution & Condition of Trees | DBH                  | Qty of Public<br>Trees | Tallahassee<br>Trees | Recom | mended | d |  |
|---------------------------------------|----------------------|------------------------|----------------------|-------|--------|---|--|
|                                       | 0-8"<br>Young        | 1879                   | 67%                  | 40%   |        |   |  |
|                                       | 9-17"<br>Established | 572                    | 20%                  | 3     | 0%     |   |  |
|                                       | 18-24"<br>Maturing   | Tree<br>Condition      | % of Pu              |       | .0%    |   |  |
|                                       | Over 24"<br>Mature   | Good                   | 3%