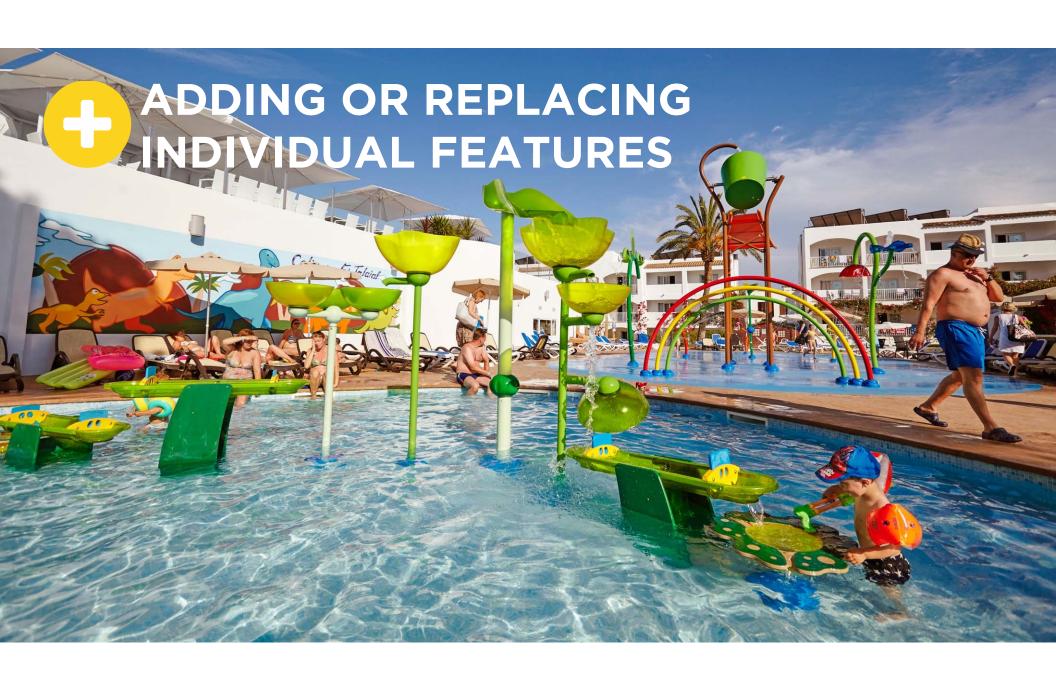

### INSPIRING YOUR REFURBISHMENT REPLACING OR EXPANDING?

REPLACING A PLAY STRUCTURE OR FEATURES

ADDING SINGLE OR MULTIPLE PLAY STRUCTURES OR FEATURES

ADDING OR REPLACING WATERSLIDES