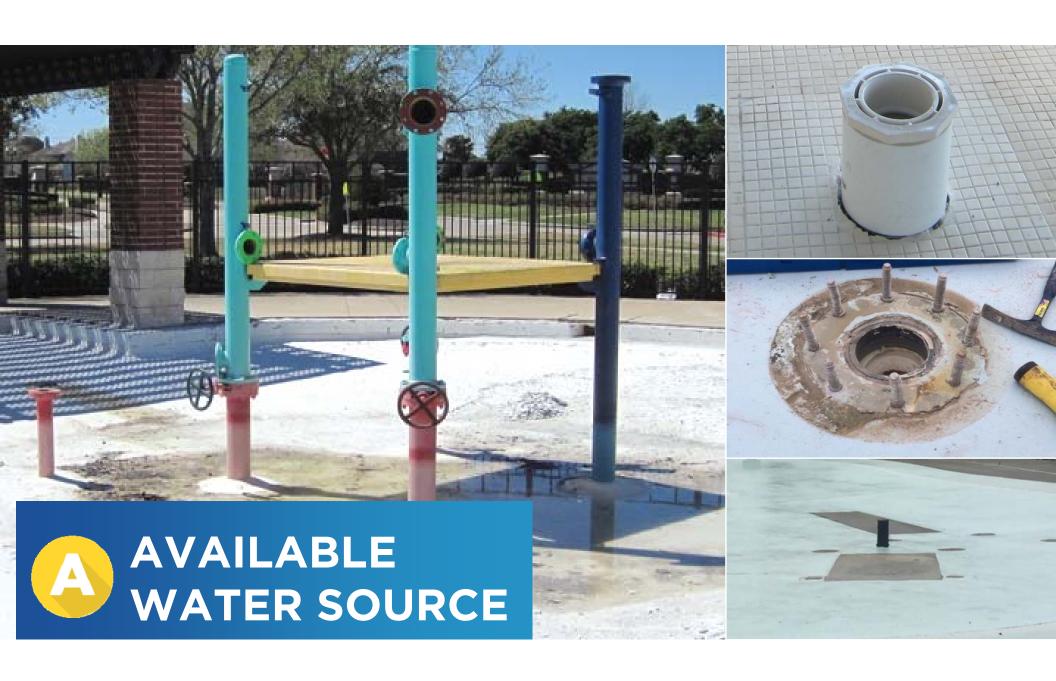

#### KNOWING YOUR ABCs: HOW TO OPTIMIZE YOUR TRANSFORMATION

AVAILABLE WATER SOURCE

BUDGET YOU WANT TO APPLY TO THE PROJECT

CURRENT CONDITION OF YOUR FACILITY

### AVAILABLE WATER SOURCE

- —Identify the available plumbing in the pump room
- —Establish the available / max flow
- —Select / design the renovation based on the information

**TILE AND COPING**: What sort of repair work is needed? Remember, tiles not only improve overall aesthetic; they also make it a lot easier to clean your waterline.