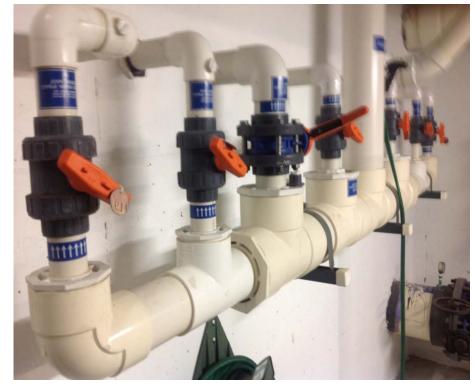

#### KNOWING YOUR ABCs: HOW TO OPTIMIZE YOUR TRANSFORMATION

AVAILABLE WATER SOURCE

BUDGET YOU WANT TO APPLY TO THE PROJECT

CURRENT CONDITION OF YOUR FACILITY

### AVAILABLE WATER SOURCE

- —Identify the available plumbing in the pump room
- —Establish the available / max flow
- —Select / design the renovation based on the information

**TILE AND COPING**: What sort of repair work is needed? Remember, tiles not only improve overall aesthetic; they also make it a lot easier to clean your waterline.

**POOL FINISH**: Have you sandblasted or wetblasted your pool shell recently? Doing so helps identify issues such as hairline cracks and rot.

**HARDSCAPE**: Do you have a poured-concrete deck or composite coverings?

**FENCE**: Is it up to code? Is it galvanized to last?

**POOL SURROUNDINGS**: What are your landscaping considerations? Are you considering additional shading or seating around your pool?