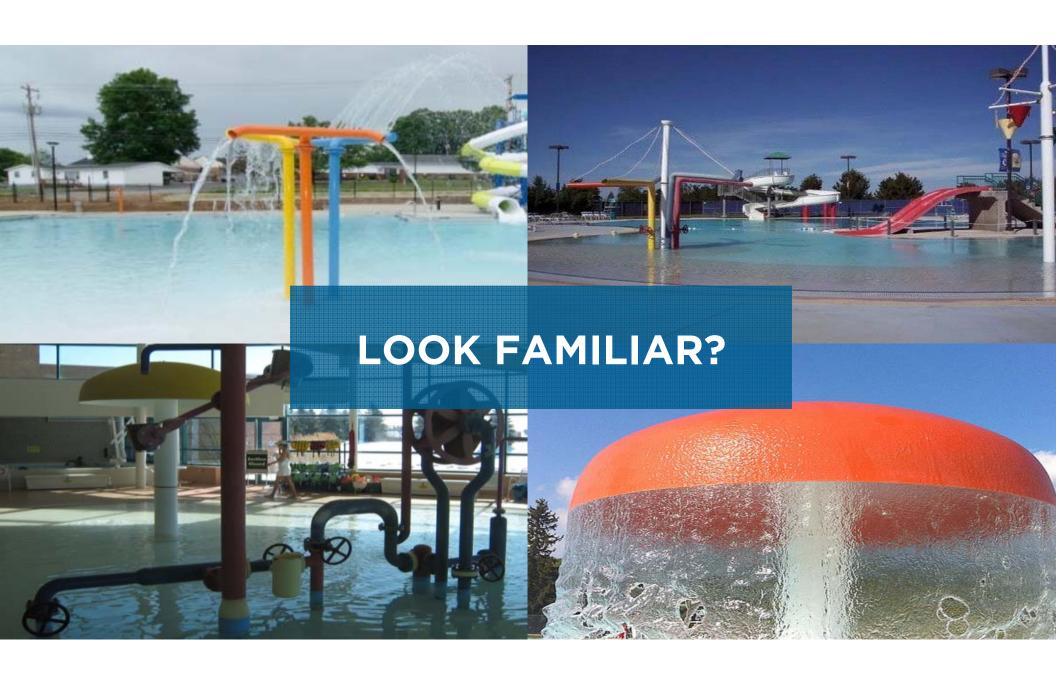

#### PUBLIC POOLS: A POSTMORTEM

- As communities evolve, changing age demographics, accessibility issues and energy conservation concerns have significantly altered the form and function of these public play areas.
- community play-needs have shifted drastically since these structures were designed decades ago.
- More and more, these spaces no longer harbor the engagement they once did.