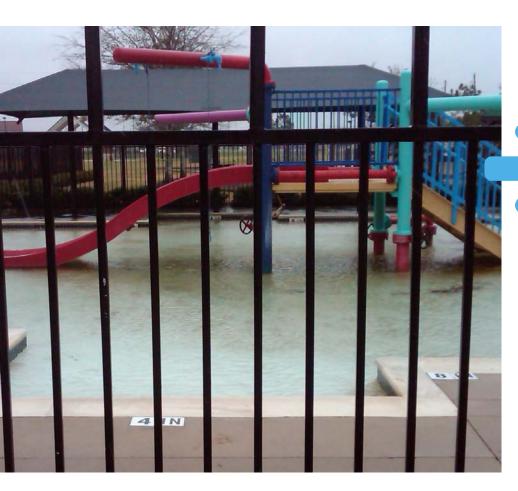

#### PUBLIC POOLS: A POSTMORTEM

- As communities evolve, changing age demographics, accessibility issues and energy conservation concerns have significantly altered the form and function of these public play areas.
- community play-needs have shifted drastically since these structures were designed decades ago.
- More and more, these spaces no longer harbor the engagement they once did.