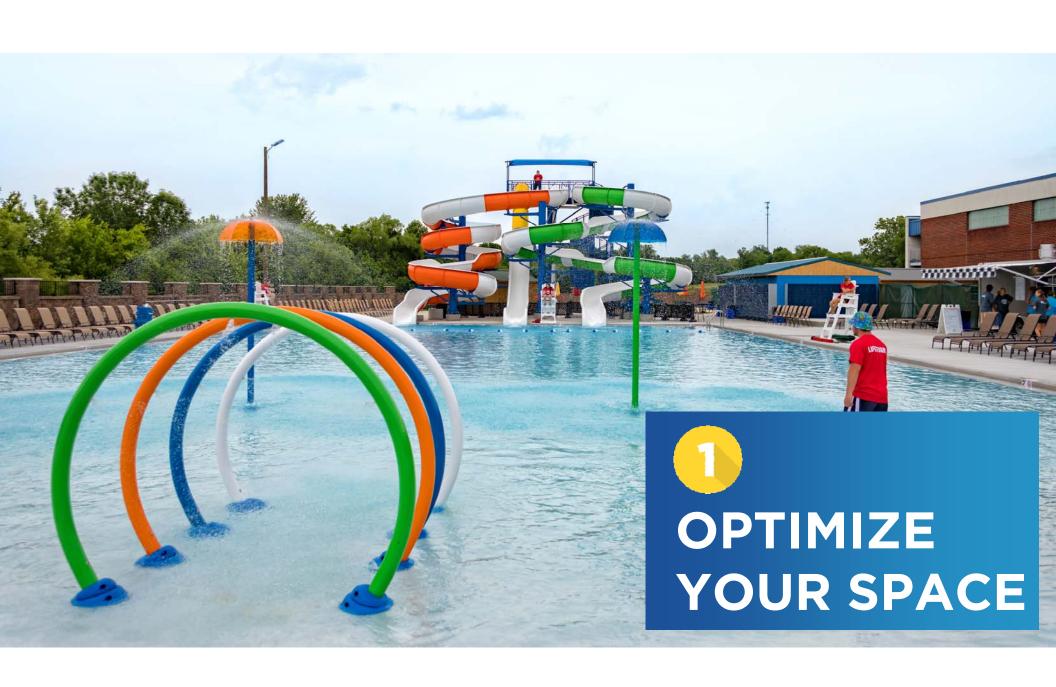

#### KNOWING YOUR ABCs: HOW TO OPTIMIZE YOUR TRANSFORMATION

AVAILABLE WATER SOURCE

BUDGET YOU WANT TO APPLY TO THE PROJECT

CURRENT CONDITION OF YOUR FACILITY

### AVAILABLE WATER SOURCE

- —Identify the available plumbing in the pump room
- —Establish the available / max flow
- —Select / design the renovation based on the information

**TILE AND COPING**: What sort of repair work is needed? Remember, tiles not only improve overall aesthetic; they also make it a lot easier to clean your waterline.