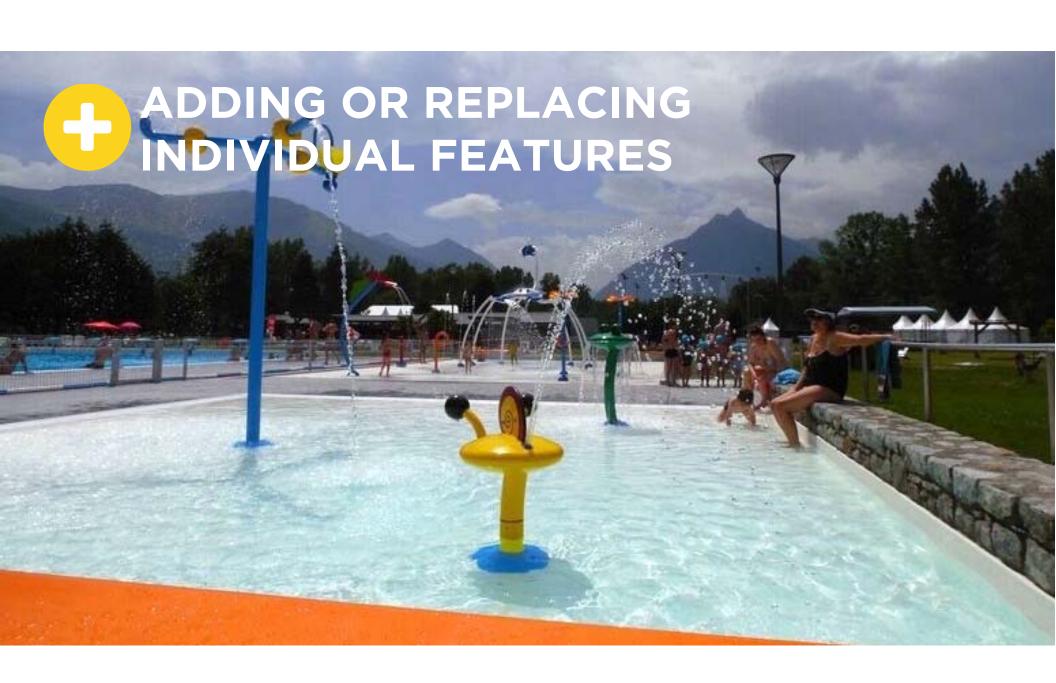

### INSPIRING YOUR REFURBISHMENT REPLACING OR EXPANDING?

REPLACING A PLAY STRUCTURE OR FEATURES

ADDING SINGLE OR MULTIPLE PLAY STRUCTURES OR FEATURES

ADDING OR REPLACING WATERSLIDES