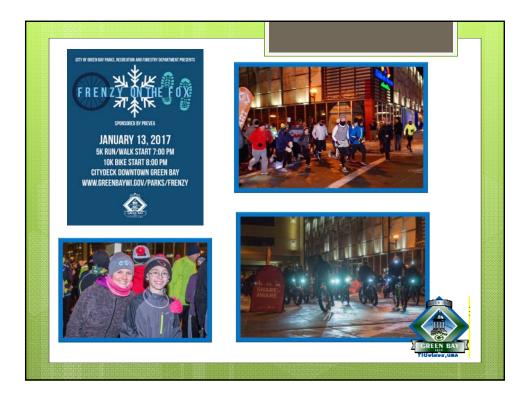

Sept. 19                                                   | Played tag                                                                                                         |                                 | 10 minutes                                      |
| Sept. 20                                                   | Football practic                                                                                                   | ce/Dance class                  | 1 hour                                          |
|                                                            |                                                                                                                    |                                 |                                                 |