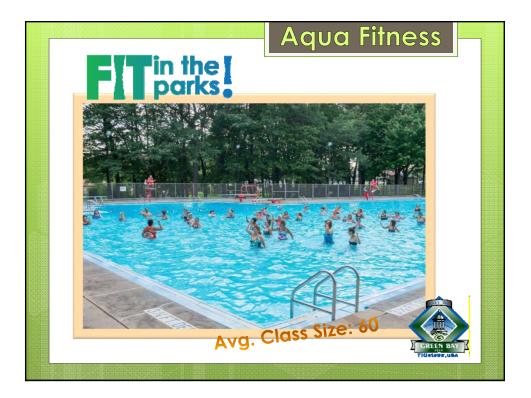

| Played tag                                                                                                         |                                 | 10 minutes                                      |
| Sept. 20                                                   | Football practic                                                                                                   | ce/Dance class                  | 1 hour                                          |
|                                                            |                                                                                                                    |                                 |                                                 |