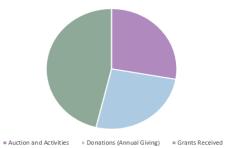

## FRPA Foundation Assets

|                             | <b>DECEMBER 31, 2018</b> | <b>DECEMBER 31, 2019</b> |
|-----------------------------|--------------------------|--------------------------|
| CHECKING ACCOUNT            | \$ 20,457                | \$ 42,549                |
| ENDOWMENT FUND              | \$208,668                | \$206,306                |
| STAVRES SCHOLARSHIP FUND    | \$ 8,762                 | \$ 9,209                 |
| TOTAL ASSETS                | \$237,887                | \$258,065                |
| SOURCE OF FUNDS             |                          |                          |
| AUCTION AND ACTIVITIES      | \$ 12,913                | \$ 15,036                |
| DONATIONS (ANNUAL GIVING)   | \$ 14,779                | \$ 14,107                |
| GRANT RECEIVED              | \$                       | \$ 25,000                |
| TOTAL                       | \$ 27,691                | \$ 54,143                |
| USE OF FUNDS                |                          |                          |
| ADMINISTRATIVE*             | \$ 3,121                 | \$ 2,230                 |
| STAFFING/OFFICE SPACE COSTS | \$ 10,000                | \$ 10,000                |
| CONFERENCE                  | \$ 22                    | \$                       |
| AUCTION AND ACTIVITIES      | \$ 87                    | \$                       |
| JOE ABRAHAMS ACADEMY        | \$ 7,000                 | \$ 7,000                 |
| EMERGING LEADERS INSTITUTE  | \$ 2,000                 | \$ 2,000                 |
| TRANSFER TO ENDOWMENT       | \$ 6,000                 | \$ -                     |
| GRANT EXPENSES              | \$                       | \$ 10,821                |
| TOTAL                       | \$ 22,230                | \$ 32,051                |

FRPA FOUNDATION SOURCE OF FUNDS 2019

**FRPA FOUNDATION USE OF FUNDS 2019** 