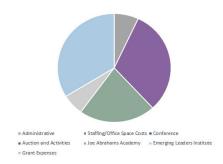

## FRPA Foundation Assets

|                             | <b>DECEMBER 31, 2018</b> | <b>DECEMBER 31, 2019</b> |
|-----------------------------|--------------------------|--------------------------|
| CHECKING ACCOUNT            | \$ 20,457                | \$ 42,549                |
| ENDOWMENT FUND              | \$208,668                | \$206,306                |
| STAVRES SCHOLARSHIP FUND    | \$ 8,762                 | \$ 9,209                 |
| TOTAL ASSETS                | \$237,887                | \$258,065                |
| SOURCE OF FUNDS             |                          |                          |
| AUCTION AND ACTIVITIES      | \$ 12,913                | \$ 15,036                |
| DONATIONS (ANNUAL GIVING)   | \$ 14,779                | \$ 14,107                |
| GRANT RECEIVED              | \$                       | \$ 25,000                |
| TOTAL                       | \$ 27,691                | \$ 54,143                |
| USE OF FUNDS                |                          |                          |
| ADMINISTRATIVE*             | \$ 3,121                 | \$ 2,230                 |
| STAFFING/OFFICE SPACE COSTS | \$ 10,000                | \$ 10,000                |
| CONFERENCE                  | \$ 22                    | \$                       |
| AUCTION AND ACTIVITIES      | \$ 87                    | \$                       |
| JOE ABRAHAMS ACADEMY        | \$ 7,000                 | \$ 7,000                 |
| EMERGING LEADERS INSTITUTE  | \$ 2,000                 | \$ 2,000                 |
| TRANSFER TO ENDOWMENT       | \$ 6,000                 | \$ -                     |
| GRANT EXPENSES              | \$                       | \$ 10,821                |
| TOTAL                       | \$ 22,230                | \$ 32,051                |

FRPA FOUNDATION SOURCE OF FUNDS 2019

**FRPA FOUNDATION USE OF FUNDS 2019** 